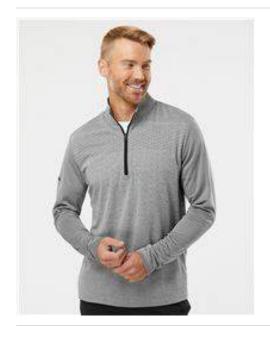

## Adidas - Heather Block Print Quarter-Zip Pullover -A522

- 6.1 oz./yd², 100% recycled polyester
- Moisture-management properties
- Self-mock collar
- Bottom hem and cuffs
- UPF 50+ protection
- Contrast adidas logo on right sleeve
- Color name = Body/Sleeve/Logo

## Colors

| Black    | Collegiate | Grey     |
|----------|------------|----------|
| Melange/ | Navy       | Three    |
| Black/   | Melange/   | Melange/ |