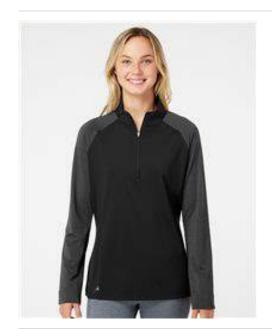

## Adidas - Women's Stripe Block Quarter-Zip Pullover - A521

- 6 oz./yd², 88/12 recycled polyester/elastane
- Moisture-management properties
- Self-mock collar
- Stripe jersey through shoulder and sleeve
- Bottom cuffs and hem
- UPF 50+ protection
- Contrast adidas logo on right hip