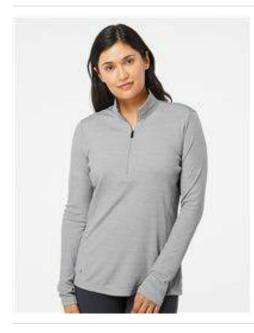

- 5.6 oz./yd<sup>2</sup> (US), 9.3 oz./L yd (CA), 100% recycled polyester interlock knit
- Self-fabric mock collar
- Moisture-management properties
- UPF 50+ rating
- Open hem sleeve
- Contrast color adidas logo on right hip