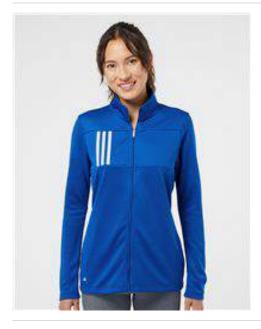

## • 7.2 oz./yd², 100% recycled polyester

- Waffle texture knit construction
- Moisture-management properties
- Self-mock collar
- Bold 3-stripes on right chest
- Two side pockets
- Performance adidas logo on the right hip