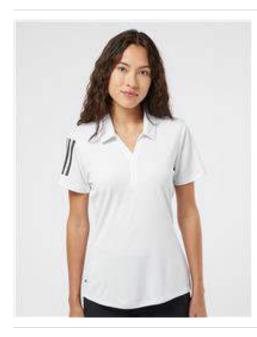

- 6.1 oz./yd², 100% recycled polyester
- Grey Three Heather/Black and True Blue Heather/Grey Three are 88/12 polyester/elastane
- Hydrophilic finish
- Self-collar
- 3-stripes heat transfer on right sleeve
- Open hem sleeve
- UPF 50+ protection
- Asymmetric stitching across back placket
- Contrast adidas logo on right hip

## Colors

| White/ | Black/ | Grey     | Team  | Team  |
|--------|--------|----------|-------|-------|
| Black  | White  | Three    | Navy  | Power |
|        |        | Heather/ | Blue/ | Red/  |