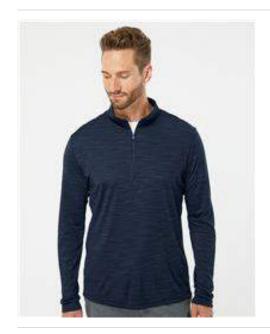

## Adidas - Lightweight Mélange Quarter-Zip Pullover - A475

- 5.6 oz./yd² (US), 9.3 oz./L yd (CA), 100% recycled polyester interlock knit
- Self-fabric mock collar
- Moisture management properties
- UPF 50+ rating
- Open hem sleeves
- Contrast color adidas logo on right sleeve