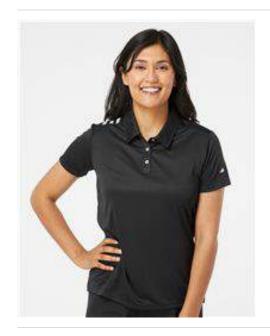

## Adidas - Women's 3-Stripes Shoulder Polo - A325

- 5.3 oz./yd² (US), 8.8 oz./L yd (CA), 100% recycled polyester jersey
- Hydrophilic finish
- Self-fabric collar
- Three button placket
- 3-stripes print on right shoulder
- Open hem sleeve
- Contrast-color adidas logo on left sleeve
- UPF 50+ protection