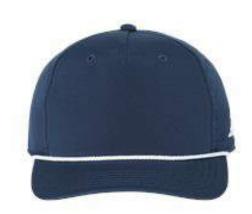

## Adidas - Sustainable Rope Cap - A671S

- 100% recycled polyester
- Structured, five-panel, mid-profile with rope
- Slightly curved visor
- Moisture-management sweatband
- Embroidered adidas logo on left side panel
- Black snapback closure with adidas woven label, Navy has Navy closure

Meets S&S Sustainable Materials & Sustainable Manufacturing criteria