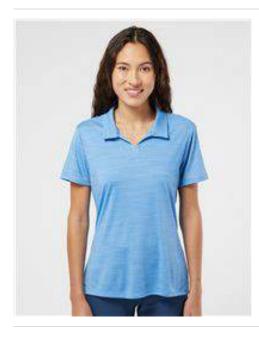

- 5.6 oz./yd<sup>2</sup> (US), 9.3 oz./L yd (CA), 100% recycled polyester with striated heather interlock
- Self-collar with fashion v-neck placket
- Open hem sleeve and bottom hem
- UPF 50+ protection
- Contrast adidas logo on right hip