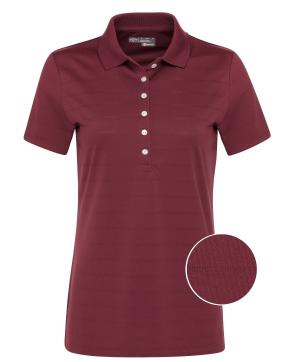

## LADIES VENTILATED POLO **CGW437**

**APPAREL** 

- 5.3 oz. 100% Polyester pique mesh stripe knit fabric
- Opti-Dri technology transfers moisture away from the body to keep you cool and dry
- Ventilated fabric allows air to flow freely through the fabric to keep you comfortable
- Rib knit collar
- 6-button placket with Callaway embossed buttons
- Double needle hemmed bottom with side vents
- Heat seal label provides tag-free comfort
- Contrast embroidered Chevron on back neck