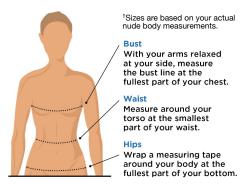

| Size' | Number<br>Size | Bust        | Waist         | Hips          |
|-------|----------------|-------------|---------------|---------------|
| XS    | 2              | 33          | 253/8         | 35%           |
| S     | 4-6            | 341/8-351/4 | 261/8-27      | 371/8 - 381/4 |
| M     | 8-10           | 361/4-371/4 | 28-29         | 391/4-401/4   |
| L     | 12-14          | 38¾ - 40¾   | 30 3/4-32 1/2 | 413/4-431/4   |
| XL    | 16             | 42-43       | 331/2-35      | 45-47         |
| XXL   | 18             | 44          | 37-38         | 47-48         |
| XXXL  | 20             | 46          | 40-42         | 48-52         |