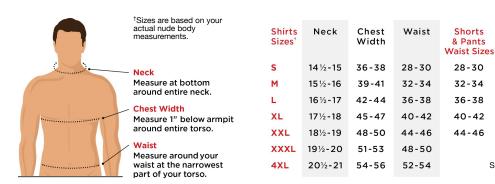

Prices apply to sizes

pricing on larger sizes

S - XL. Please inquire for

001 Black

039 Quiet Shade

100 White

321 Vibrant Green

410 Peacoat

424 Medium Blue

513 Purple Magic

604 Zinfandel

625 Salsa

821 Carrot