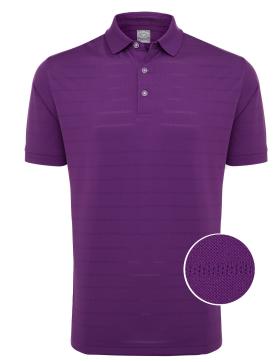

513 Purple Magic

## **VENTILATED POLO** CGM451

**APPAREL** 

- 5.3 oz. 100% Polyester pique mesh stripe knit fabric
- Opti-Dri technology transfers moisture away from the body to keep you cool and dry
- Ventilated fabric allows air to flow freely through the fabric to keep you comfortable
- Rib knit collar
- 3-button placket with Callaway embossed buttons
- Double needle hemmed bottom with side vents
- Heat seal label provides tag-free comfort
- Contrast embroidered Callaway logo on right sleeve