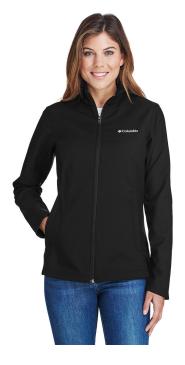

## Columbia Ladies' Kruser Ridge™ Soft Shell

MSRP (A): \$99.98

#### **Features**

- Contoured sleeve cuffs
- Adjustable drawcord at bottom hem
- Zippered hand pockets
- Embroidered Columbia logo on left chest
- Please note that Columbia's hangtag for this style may say Style 1558161 or 1771
- Size 2XL refers to Columbia's size 1XL

#### **Fabric**

- 100% polyester Nexgen contour bonded soft shell
- Water and wind-resistant