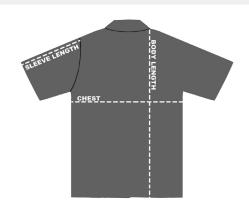

## SIZE CHART

## **HOW TO MEASURE:**

Smooth out wrinkles and lay garment flat on a table before measuring.

CHEST – Measure from 1" below armhole straight across chest.

**SLEEVE LENGTH** – Measure from top of armhole to sleeve opening.

**BODY LENGTH –** Measure from high point shoulder to sweep opening.

| SIZE (Measurement in inches)           | XS   | S    | M    | L    | XL   | 2XL  | 3XL  | 4XL  |
|----------------------------------------|------|------|------|------|------|------|------|------|
| CHEST (1" below armhole)               | 18   | 19   | 20   | 21.5 | 23   | 25   | 27   | 29   |
| SLEEVE LENGTH (from top of armhole)    | 6    | 6.25 | 6.5  | 6.75 | 7    | 7.25 | 7.5  | 7.75 |
| BODY LENGTH (from high point shoulder) | 24.5 | 25.5 | 26.5 | 27.5 | 28.5 | 29.5 | 30.5 | 31.5 |