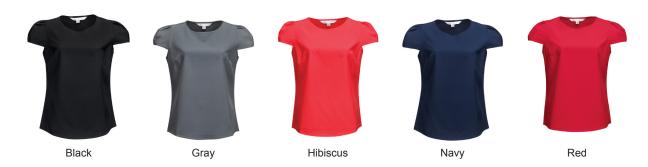

# LB708 Elle

Women's 5.1 oz. 95% polyester/5% spandex short sleeve scoop neck blouse. Accented with pleated cap sleeves and bust darts.



#### SIZES:

XS (2-4) | S (6-8) | M (10-12) | L (14-16) | XL (18-20) | 2XL (22-24) | 3XL (26-28) | 4XL (28-30)











### **COLORS**

lilac blooms



## SIZE CHART

## **HOW TO MEASURE:**

Smooth out wrinkles and lay garment flat on a table before measuring.

CHEST – Measure from 1" below armhole straight across chest.

**SLEEVE LENGTH** – Measure from top of armhole to sleeve opening.

**BODY LENGTH –** Measure from high point shoulder to sweep opening.



| SIZE (Measurement in inches)           | XS   | S    | M    | L    | XL   | 2XL  | 3XL  | 4XL  |
|----------------------------------------|------|------|------|------|------|------|------|------|
| CHEST (1" below armhole)               | 18   | 19   | 20   | 21.5 | 23   | 25   | 27   | 29   |
| SLEEVE LENGTH (from top of armhole)    | 6    | 6.25 | 6.5  | 6.75 | 7    | 7.25 | 7.5  | 7.75 |
| BODY LENGTH (from high point shoulder) | 24.5 | 25.5 | 26.5 | 27.5 | 28.5 | 29.5 | 30.5