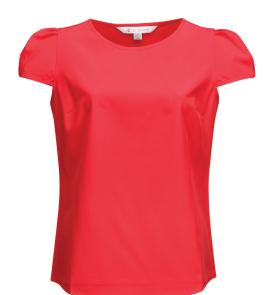

# LB708 Elle

Women's 5.1 oz. 95% polyester/5% spandex short sleeve scoop neck blouse. Accented with pleated cap sleeves and bust darts.