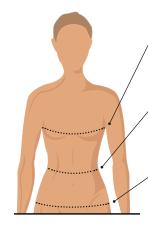

# Women's Size Chart

#### Bust

With your arms relaxed at your side, measure the bust line at the fullest part of your chest.

### Waist

Measure around your torso at the smallest part of your waist.

### Hips

Wrap a measuring tape around your body at the fullest part of your bottom.

| Size <sup>†</sup> | Number<br>Size | Bust    | Waist   | Hips    |
|-------------------|----------------|---------|---------|---------|
| XS                | 2              | 33      | 25%     | 35%     |
| S                 | 4-6            | 34%-35% | 26%-27  | 37%-38% |
| М                 | 8-10           | 36¼-37¼ | 28-29   | 394-404 |
| L                 | 12-14          | 38¾-40¾ | 30¾-32½ | 41¾-43¼ |
| XL                | 16             | 42-43   | 33½-35  | 45-47   |
| XXL               | 18             | 44      | 37-38   | 47-48   |
| XXXL              | 20             | 46      | 40-42   | 48-52   |
|                   |                |         |         |         |