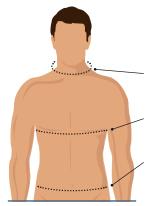

# Men's Size Chart

## Neck Measure at bottom around entire neck

### Chest Width

Measure 1" below armpit around entire torso

# Waist

Measure around your waist at the narrowest part of your torso

| Shirts<br>Sizes <sup>†</sup> | Neck   | Chest<br>Width | Waist | Shorts<br>& Pants<br>Waist Sizes |
|------------------------------|--------|----------------|-------|----------------------------------|
| S                            | 14½-15 | 36-38          | 28-30 | 28-30                            |
| М                            | 15½-16 | 39-41          | 32-34 | 32-34                            |
| L                            | 16½-17 | 42-44          | 36-38 | 36-38                            |
| XL                           | 17½-18 | 45-47          | 40-42 | 40-42                            |
| XXL                          | 18½-19 | 48-50          | 44-46 | 44-46                            |
| XXXL                         | 19½-20 | 51-53          | 48-50 |                                  |
| 4XL                          | 20½-21 | 54-56          | 52-54 |                                  |