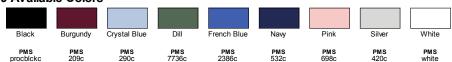

tions**

|                    | XS    | S     | M     | L     | XL    | 2XL   | 3XL   | 4XL |
|--------------------|-------|-------|-------|-------|-------|-------|-------|-----|
| BODY WIDTH         | 18.25 | 19.50 | 20.75 | 22.00 | 24    | 26.75 | 28    | -   |
| FULL BODY LENGTH   | 24    | 25    | 26    | 27    | 28    | 30    | 30.5  | -   |
| NECK CIRCUMFERENCE | 14.75 | 15.25 | 15.75 | 16.25 | 16.75 | 17.75 | 18.25 | -   |
| SLEEVE LENGTH      | 31.00 | 31.50 | 32.00 | 32.75 | 33.75 | 34.75 | 35.25 | -   |

#### Size Chart

|       | XS    | S     | М     | L     | XL    | 2XL   | 3XL   | 4XL |
|-------|-------|-------|-------|-------|-------|-------|-------|-----|
| CHEST | 31-32 | 33-35 | 36-38 | 39-42 | 43-45 | 46-49 | 50-53 | -   |







CK VIEW









## 9 Available Colors