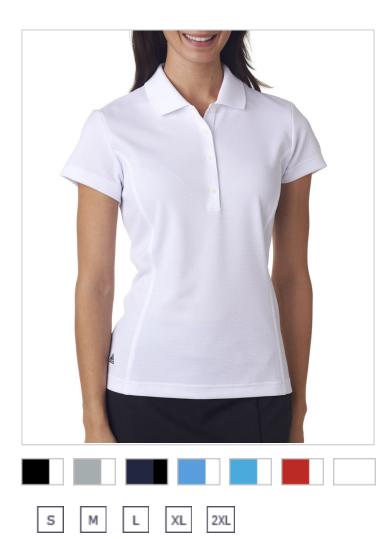

Style: A171

Adidas Ladies' ClimaLite Solid Polo

# **Description:**

Adidas ClimaLite technology means that you stay comfortable in this polo when the temperature rises. Coordinate: Men's A170

Sizes: S-2XL

: Solar Blue/ White

**S-2XL:** Black/ White, Chrome/ White, Navy/ White, Oasis/ White, University Red/ Black, White/ White